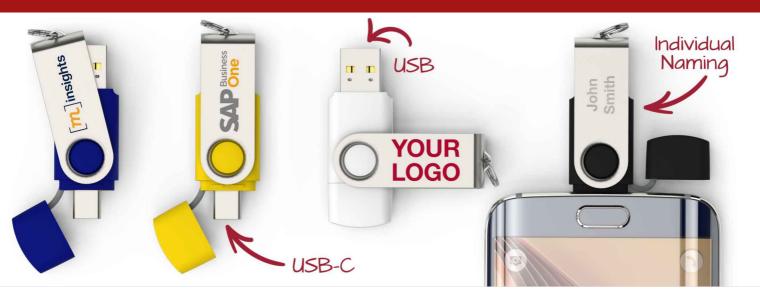

## **Twister Go**

The Twister Go is the younger brother of the Twister USB Flash Drive. It features two USB connectors on the one Flash Drive. One end features the standard USB connector that you can use on laptops and PCs. The other end is a USB-C connector, suitable for use with portable devices such as smartphones, tablets and digital cameras. The protective cap is tethered to the body of the Flash Drive to prevent loss.