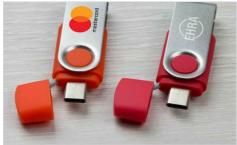

## **Twister Go**

The Twister Go is the younger brother of the Twister USB Flash Drive. It features two USB connectors on the one Flash Drive. One end features the standard USB connector that you can use on laptops and PCs. The other end is a USB-C connector, suitable for use with portable devices such as smartphones, tablets and digital cameras. The protective cap is tethered to the body of the Flash Drive to prevent loss.