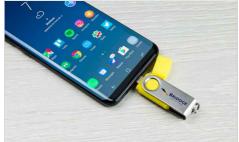

## **Twister Go**

The Twister Go is the younger brother of the Twister USB Flash Drive. It features two USB connectors on the one Flash Drive. One end features the standard USB connector that you can use on laptops and PCs. The other end is a USB-C connector, suitable for use with portable devices such as smartphones, tablets and digital cameras. The protective cap is tethered to the body of the Flash Drive to prevent loss.