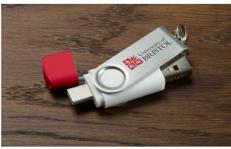

## **Twister Go**

The Twister Go is the younger brother of the Twister USB Flash Drive. It features two USB connectors on the one Flash Drive. One end features the standard USB connector that you can use on laptops and PCs. The other end is a USB-C connector, suitable for use with portable devices such as smartphones, tablets and digital cameras. The protective cap is tethered to the body of the Flash Drive to prevent loss.