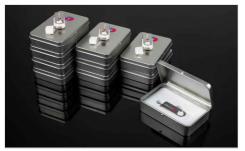

## **Twister Go**

| Capacities            | 2GB, 4GB, 8GB, 16GB, 32GB, 64GB, 128GB                                                                           |                                                                      |
|-----------------------|------------------------------------------------------------------------------------------------------------------|----------------------------------------------------------------------|
| Colours               |                                                                                                                  |                                                                      |
| Lead Time             | 6 working days                                                                                                   |                                                                      |
| Branding              | SCREEN PRINTING  1-4 COLOURS  LASER ENGRAVING                                                                    | INDIVIDUAL NAMING                                                    |
| Branding Area         | Screen Printing  Area Front: 24.5mm X 14mm  Area Back: 24.5mm X 14mm                                             | Laser Engraving  Area Front: 24.5mm X 13mm  Area Back: 24.5mm X 13mm |
| Dimensions and Weight | Length: 58.5mm (2.3 inches) Width: 19mm (0.75 inches) Height: 9.7mm (0.38 inches) Weight: 13 grams (0.46 ounces) |                                                                      |