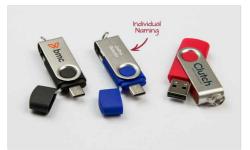

## **Twister Go**

The Twister Go is the younger brother of the Twister USB Flash Drive. It features two USB connectors on the one Flash Drive. One end features the standard USB connector that you can use on laptops and PCs. The other end is a USB-C connector, suitable for use with portable devices such as smartphones, tablets and digital cameras. The protective cap is tethered to the body of the Flash Drive to prevent loss.