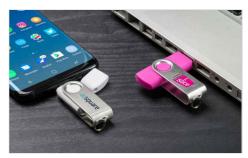

## **Twister Go**

The Twister Go is the younger brother of the Twister USB Flash Drive. It features two USB connectors on the one Flash Drive. One end features the standard USB connector that you can use on laptops and PCs. The other end is a USB-C connector, suitable for use with portable devices such as smartphones, tablets and digital cameras. The protective cap is tethered to the body of the Flash Drive to prevent loss.